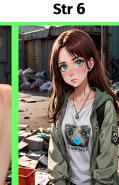

# RESOLUTION DE IMAGE SIZE - A DEMOUSTRATION

In this brief demo we'll run through a series of IMG>IMG conversions using the same prompt, but with Reference Images of different quality.

### SET 1 — LOW RESOLUTION LOW CONTRAST SOURCE

Attention: 5

**Prompt**: anime, adorable 19yo girl "Ilsa Bromane", dark auburn hair, dull blue-grey eyes, younger breasts slightly visible under loose-fitting oversized white tshirt with dull green splotch, dingy camo jacket, dogtag necklace. in a garbage dump, liquid on the ground. dingy postapocalyptic setting, brightly lit, low contrast, romantic mood, autumnal colors.