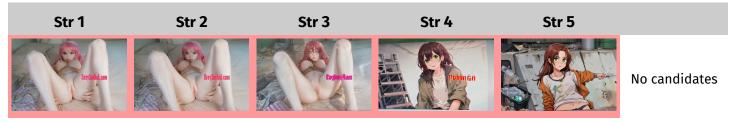

### SET 1 — LOW RESOLUTION LOW CONTRAST SOURCE

Attention: 5

**Prompt**: anime, adorable 19yo girl "Ilsa Bromane", dark auburn hair, dull blue-grey eyes, younger breasts slightly visible under loose-fitting oversized white tshirt with dull green splotch, dingy camo jacket, dogtag necklace. in a garbage dump, liquid on the ground. dingy postapocalyptic setting, brightly lit, low contrast, romantic mood, autumnal colors.

Str 1 Str 2 Str 3 Str 4 Str 5

Results: No good candidates.