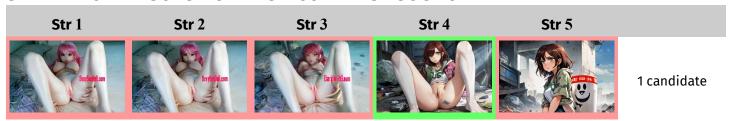

# SET 2 — LOW RESOLUTION HIGH CONTRAST SOURCE

**Attention:** 5 **Prompt**: (same)

Str 1 Str 2

Berysoldem

Str 5

Results: Sweet Spot at Strength 4.

Str 1

**SET 3 — LARGE LOW RESOLUTION SOURCE** 